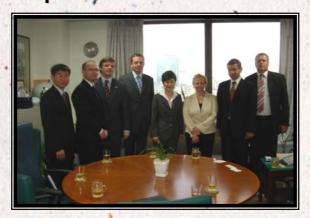

### **Current Activities**

- Recently, BID has focused on business between the Czech Republic and East Asia countries such as Korea and Japan.
- Investment attraction from Korea & Japan and the related investment supports for existing investors in Czech Republic.
  - Toyota, Hitachi, Panasonic and other 170 firms operating their businesses in the Czech Republic. (Cooperation with Japanese Embassy & Jetro)

- Hyundai Motors, SungWoo Hi-tech and Other 10 Korean Investors and other potential Investors (Cooperation with Korean Embassy and Kotra Prague)