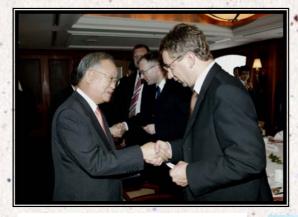

### **Current Activities**

- Recently, BID has focused on business between the Czech Republic and East Asia countries such as Korea and Japan.
- Investment attraction from Korea & Japan and the related investment supports for existing investors in Czech Republic.
  - Toyota, Hitachi, Panasonic and other 170 firms operating their businesses in the Czech Republic. (Cooperation with Japanese Embassy & Jetro)

- Hyundai Motors, SungWoo Hi-tech and Other 10 Korean Investors and other potential Investors (Cooperation with Korean Embassy and Kotra Prague)